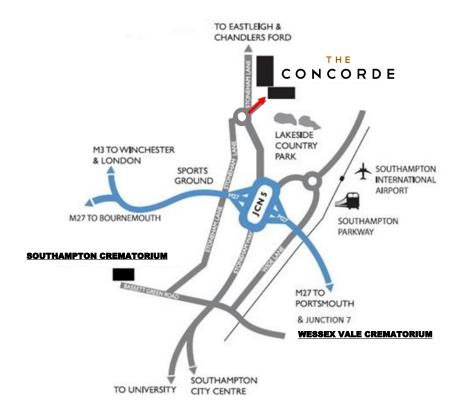

#### **Directions**

The Concorde and Ellington Lodge Hotel are situated just off Junction 5 of the M27 two minutes from Southampton International Airport and Parkway train station with ample free parking for over 200 cars

#### From M3

At the end of the M3 Southbound take option M27 East (signposted to Portsmouth). Exit at the 1st junction - Junction 5. At roundabout take 1st exit onto Stoneham Lane. The Concorde is approx 500m on the right

#### From M27

Eastbound - Exit at Junction 5. At roundabout take the 1st exit onto Stoneham Lane. The Concorde is approx 500m on the right

Westbound - Exit at Junction 5. At roundabout take 3rd exit onto Stoneham Lane. The Concorde is approx 500m on the right

The Concorde & Ellington Lodge Hotel
Stoneham Lane Eastleigh Hants SO50 9HQ
Tel: 023 8061 3989 www.theconcordeclub.com
C L Mathieson Ltd T/A The Concorde